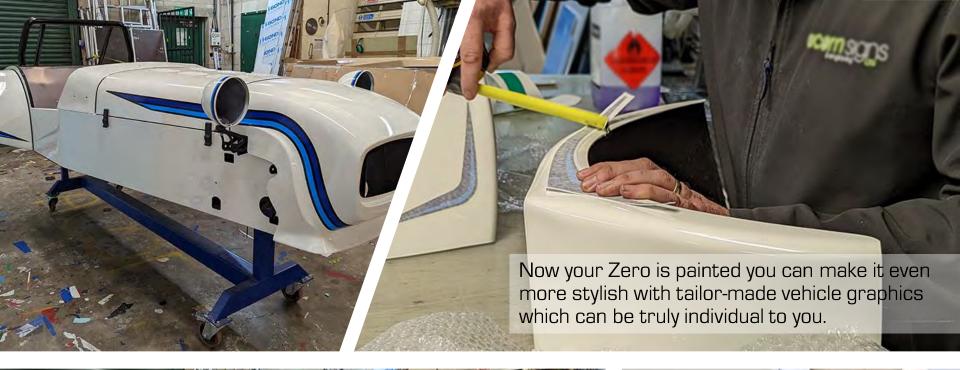

### PAINT PRICES & OPTIONS

Here you can make your Zero even more stylish with a full range of custom paint options which can be truly individual to you.

Paint is fast becoming a popular option and is a service that we offer. We are able to colour match and design your cars paint effect with you from start to finish. The paint option is available on both Zero Self Builds and Factory Builds.