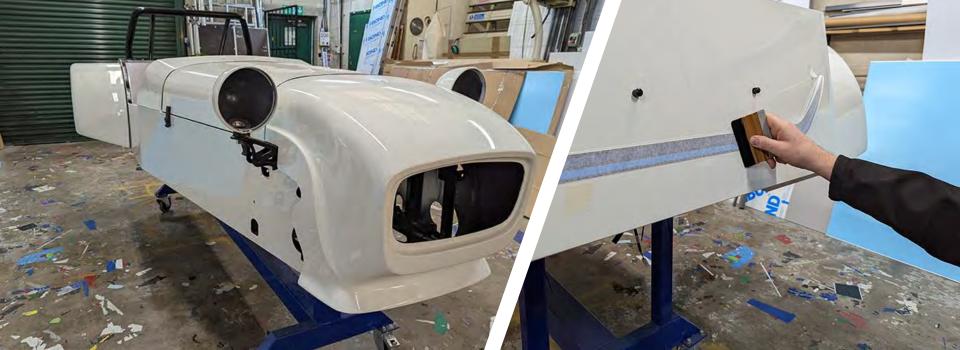

### PREPARE & PANEL FOR PAINT

GES

Our workshop team can prepare and panel your Zero for you, so its ready for paint or this can be done by yourself if you prefer.

Factory prepared and paneled ready for paint.

#### The paint process.....

Paint can take around 2 to 4 weeks, depending on the design and paint colour. Once your car is with us and the design is confirmed we will be able to give you a more accurate time scale of how long it will be.