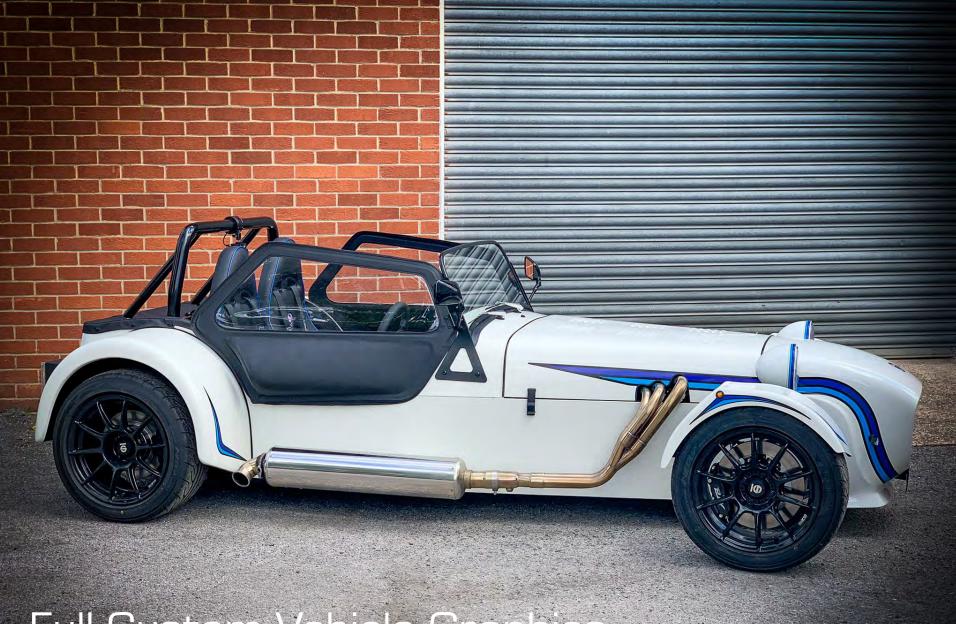

# Full Custom Vehicle Graphics

Bespoke to you

### PAINT PRICES & OPTIONS

Here you can make your Zero even more stylish with a full range of custom paint options which can be truly individual to you.

Paint is fast becoming a popular option and is a service that we offer. We are able to colour match and design your cars paint effect with you from start to finish. The paint option is available on both Zero Self Builds and Factory Builds.