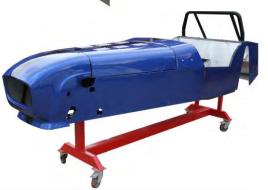

### PAINT PRICES & OPTIONS

Here you can make your Zero even more stylish with a full range of custom paint options which can be truly individual to you.

Paint is fast becoming a popular option and is a service that we offer. We are able to colour match and design your cars paint effect with you from start to finish. The paint option is available on both Zero Self Builds and Factory Builds.

| Prices + VAT | Prices Inc VAT | PART No PAINT OPTIONS-                                                                |
|--------------|----------------|---------------------------------------------------------------------------------------|
| £1,760       | £2112          | KOE0158 - Full Shell painted (Including under dashboard & Tunnel)                     |
| POA          | POA            | KOE0162 - 3 Stage Pearl                                                               |
| £280         | £336           | KOE0152 - Single Full Length painted Stripe (Any Colour)                              |
| £140         | £168           | KOE0151 - Extra Stripe (each)                                                         |
| POA          | POA            | Custom Stripes.                                                                       |
| £70<br>£30   | £84<br>£36     | KOE0156 - Headlights single colour (each) KOE0161 - Separate coloured Surround (each) |
| £75          | £90            | KOE0155 - Dash (Any colour)                                                           |
| £160         | £192           | KOE0157 - Diffuser (Any colour)                                                       |
| POA          | POA            | Wheels (Powder coated any colour / each)                                              |
| POA          | POA            | Custom paint design                                                                   |