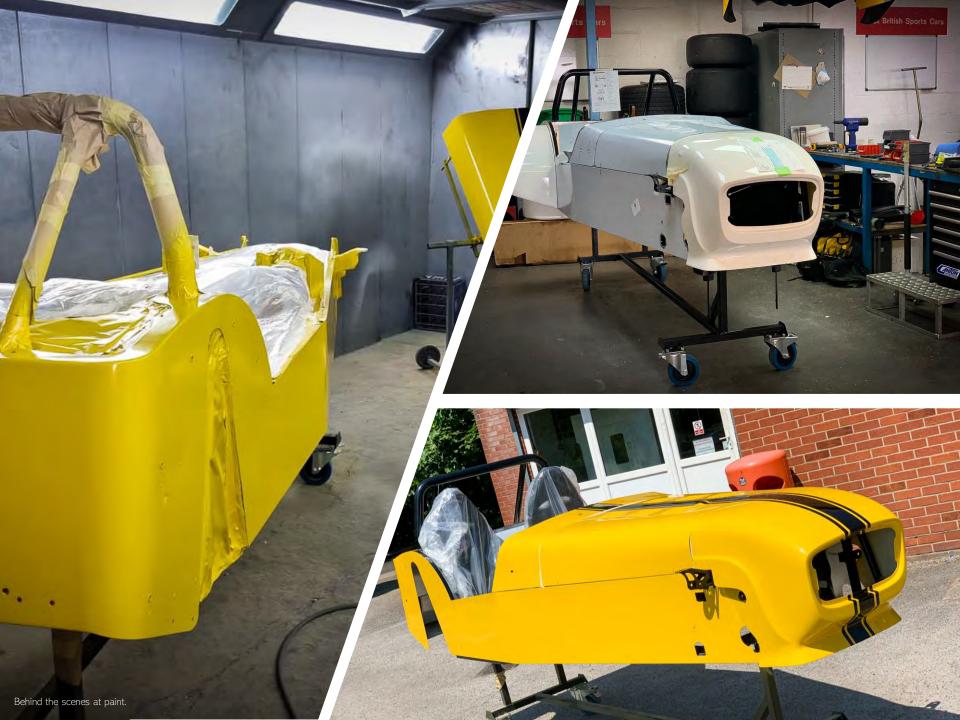

## Paint Options & Prices

Great British Sports Cars

The paint process...
Behind the scenes....

#### The paint process.....

Paint can take around 2 to 4 weeks, depending on the design and paint colour. Once your car is with us and the design is confirmed we will be able to give you a more accurate time scale of how long it will be.