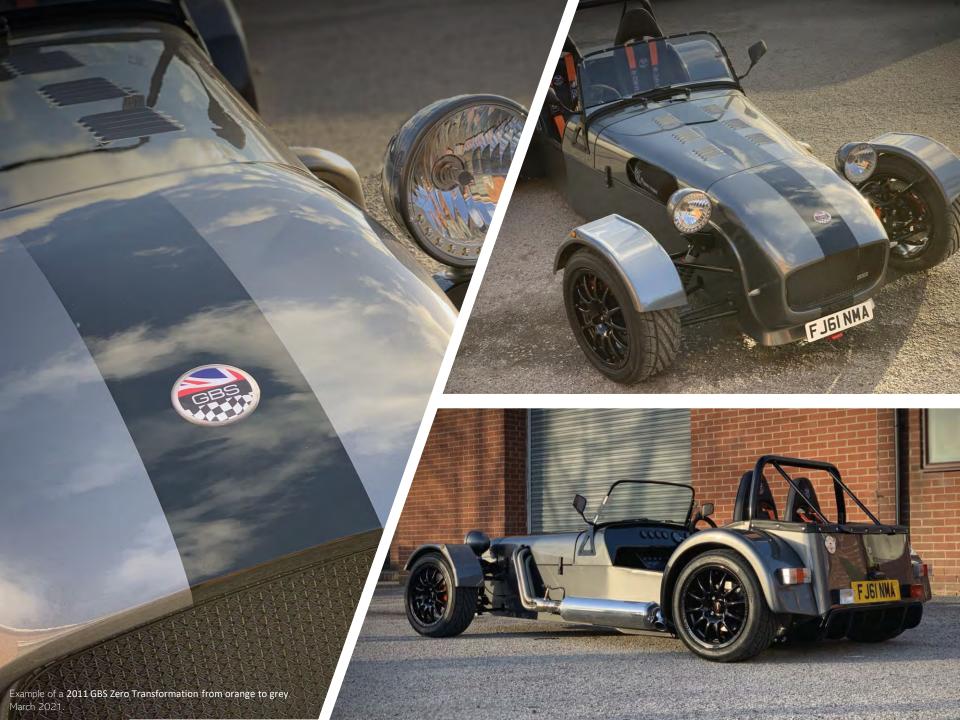

### BEFORE & AFTER....

We can do a full paint transformation of your current Zero.... As seen here from orange to grey with a nice touch of carbon fibre bodywork added in. See more details on our website.