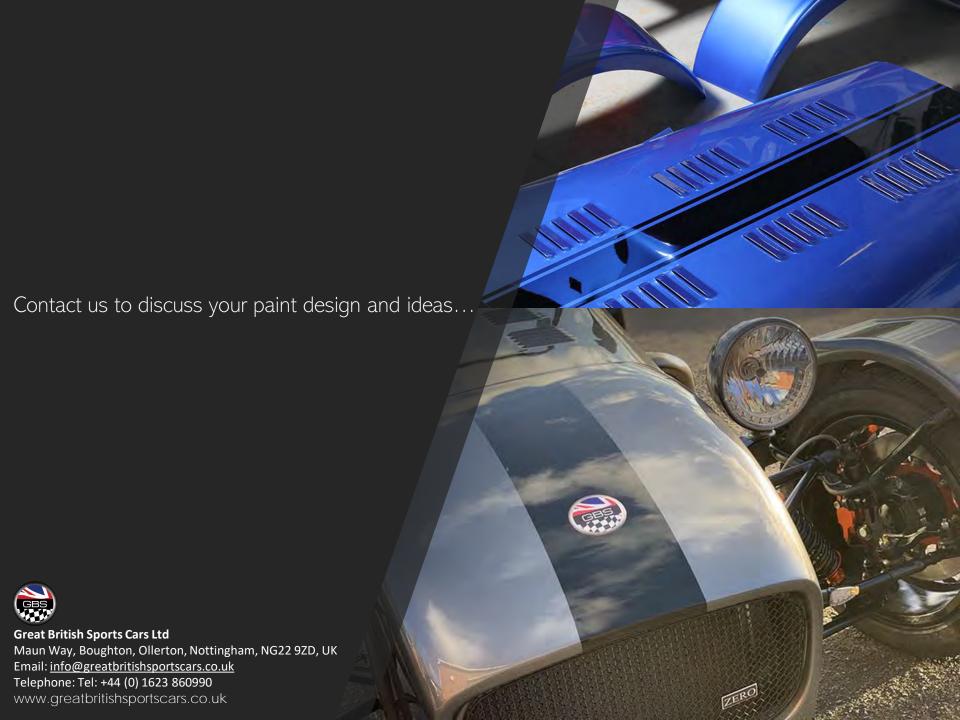

We do not colour match to the GRP, as we paint GRP to ensure colour consistency. We are happy to paint your GBS Zero in any major car manufactures colour so long as you are able to provide a paint code to ensure we get the correct colour. Colour samples / swatches are available upon request, please speak to one of our team for more details.

Please note: More work and additional costs may occur if we are required to prepare your Zero for paint if the panels are not prepared correctly.



# Full Custom Vehicle Graphics

Bespoke to you





### BEFORE & AFTER....

We can do a full paint transformation of your current Zero.... As seen here from orange to grey with a nice touch of carbon fibre bodywork added in. See more details on our website.









## Personalise your Zero.....