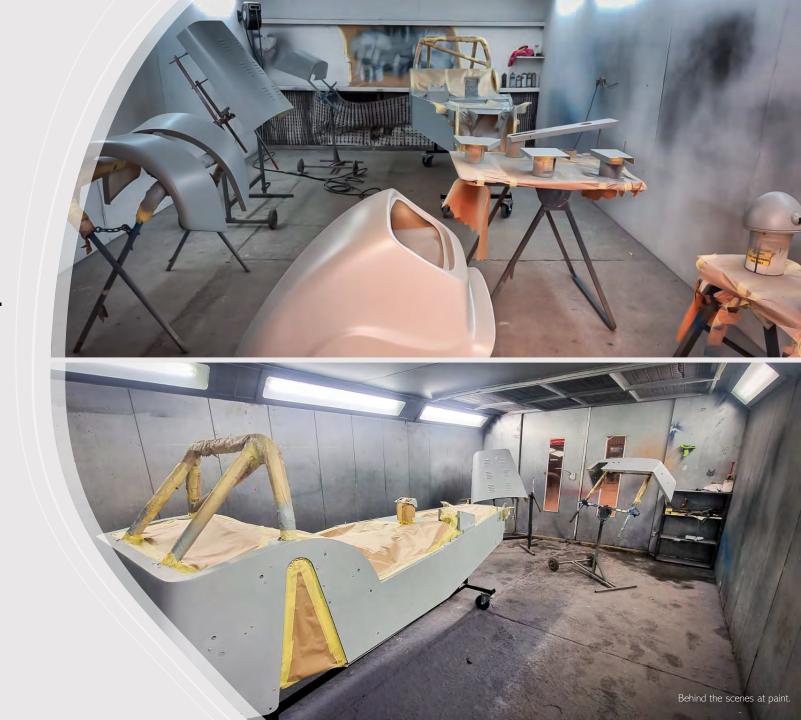

## Paint Options & Prices

Great British Sports Cars

The paint process...
Behind the scenes....

#### The paint process.....

Paint can take around 2 to 4 weeks, depending on the design and paint colour. Once your car is with us and the design is confirmed we will be able to give you a more accurate time scale of how long it will be.