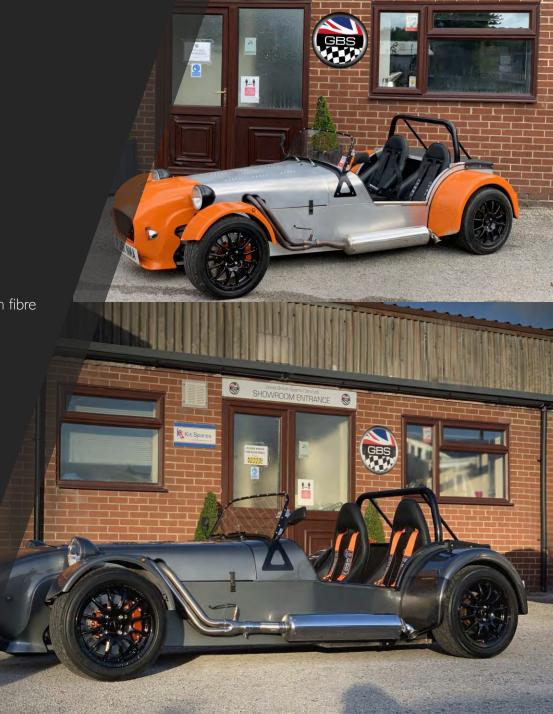

### BEFORE & AFTER....

We can do a full paint transformation of your current Zero.... As seen here from orange to grey with a nice touch of carbon fibre bodywork added in. See more details on our website.