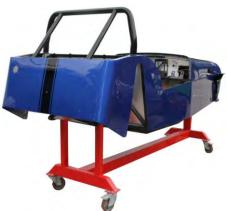

### PAINT PRICES & OPTIONS

Here you can make your Zero even more stylish with a full range of custom paint options which can be truly individual to you.

Paint is fast becoming a popular option and is a service that we offer. We are able to colour match and design your cars paint effect with you from start to finish. The paint option is available on both Zero Self Builds and Factory Builds.

| Prices + VAT | Prices Inc VAT | PART No PAINT OPTIONS-                                                                |
|--------------|----------------|---------------------------------------------------------------------------------------|
| £1,760       | £2112          | KOE0158 - Full Shell painted (Including under dashboard & Tunnel)                     |
| POA          | POA            | KOE0162 - 3 Stage Pearl                                                               |
| £280         | £336           | KOE0152 - Single Full Length painted Stripe (Any Colour)                              |
| £140         | £168           | KOE0151 - Extra Stripe (each)                                                         |
| POA          | POA            | Custom Stripes.                                                                       |
| £70<br>£30   | £84<br>£36     | KOE0156 - Headlights single colour (each) KOE0161 - Separate coloured Surround (each) |
| £75          | £90            | KOE0155 - Dash (Any colour)                                                           |
| £160         | £192           | KOE0157 - Diffuser (Any colour)                                                       |
| POA          | POA            | Wheels (Powder coated any colour / each)                                              |
| POA          | POA            | Custom paint design                                                                   |