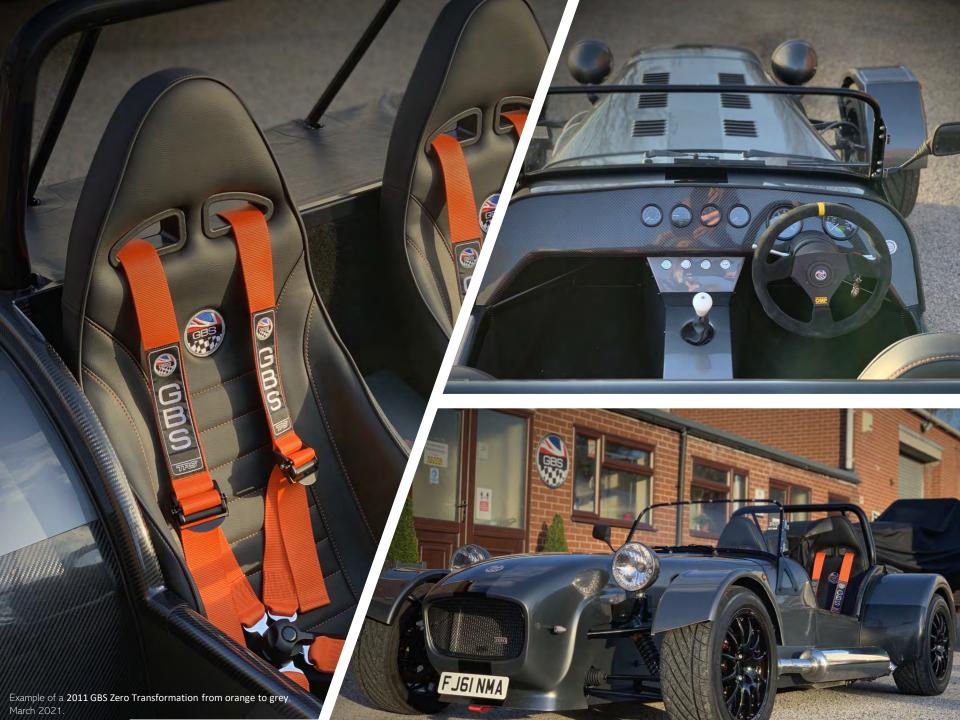

### BEFORE & AFTER....

We can do a full paint transformation of your current Zero.... As seen here from orange to grey with a nice touch of carbon fibre bodywork added in. See more details on our website.