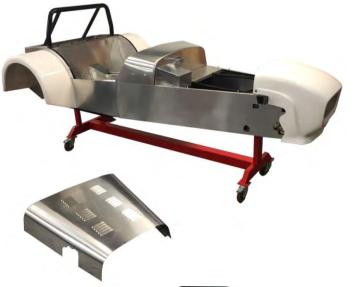

### PREPARE & PANEL FOR PAINT

GES

Our workshop team can prepare and panel your Zero for you, so its ready for paint or this can be done by yourself if you prefer.

Factory prepared and paneled ready for paint.

Labour 4 days @ 8 hrs / £60 +vat per hour = £2,304.00 Inc VAT

\*Preparation and paneling is included in some Zero Self Build options.