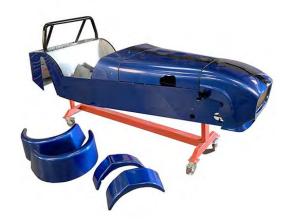

### PAINT PRICES & OPTIONS

Here you can make your Zero even more stylish with a full range of custom paint options which can be truly individual to you.

Paint is fast becoming a popular option and is a service that we offer. We are able to colour match and design your cars paint effect with you from start to finish. The paint option is available on both Zero Self Builds and Factory Builds.

| Prices + VAT | Prices Inc VAT | PART No PAINT OPTIONS-                                                                |
|--------------|----------------|---------------------------------------------------------------------------------------|
| £1,760       | £2112          | KOE0158 - Full Shell painted (Including under dashboard & Tunnel)                     |
| POA          | POA            | KOE0162 - 3 Stage Pearl                                                               |
| £280         | £336           | KOE0152 - Single Full Length painted Stripe (Any Colour)                              |
| £140         | £168           | KOE0151 - Extra Stripe (each)                                                         |
| POA          | POA            | Custom Stripes.                                                                       |
| £70<br>£30   | £84<br>£36     | KOE0156 - Headlights single colour (each) KOE0161 - Separate coloured Surround (each) |
| £75          | £90            | KOE0155 - Dash (Any colour)                                                           |
| £160         | £192           | KOE0157 - Diffuser (Any colour)                                                       |
| POA          | POA            | Wheels (Powder coated any colour / each)                                              |
| POA          | POA            | Custom paint design                                                                   |