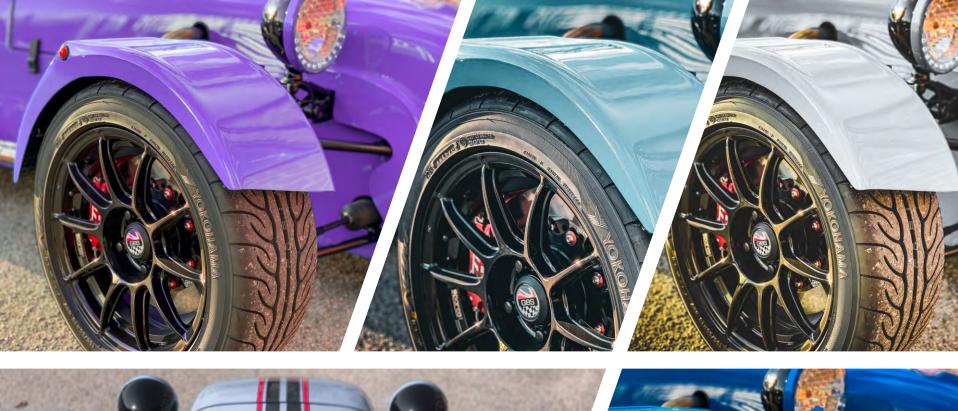

### PAINT PRICES & OPTIONS

Here you can make your Zero even more stylish with a full range of custom paint options which can be truly individual to you.

Paint is fast becoming a popular option and is a service that we offer. We are able to colour match and design your cars paint effect with you from start to finish. The paint option is available on both Zero Self Builds and Factory Builds.

## Personalise your Zero.....