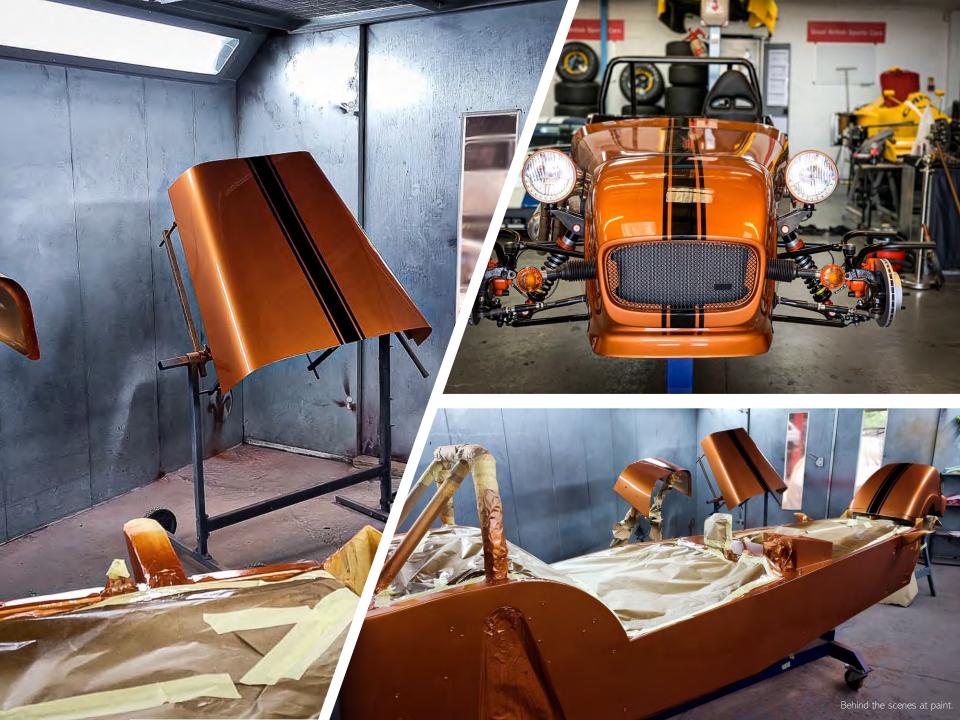

## Paint Options & Prices

Great British Sports Cars

The paint process...
Behind the scenes....

#### The paint process.....

Paint can take around 2 to 4 weeks, depending on the design and paint colour. Once your car is with us and the design is confirmed we will be able to give you a more accurate time scale of how long it will be.